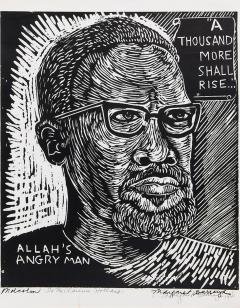

## MARGARET BURROUGHS

Face of Africa, 1959 in plate and 1986, together with Malcolm, 1986

Margaret Burroughs (American, 1917-2010) Face of Africa, 1959 in plate and 1986, together with Malcolm, 1986 reproduced linocuts on paper signed and dated lower margin; signed and dated in plate inscribed To Clarence Holland with best wishes and To Mr. Clarence Holland 19  $1/2 \times 165/8$ ; 19  $1/2 \times 163/4$ 

Estimate: \$200-300 Result: \$715