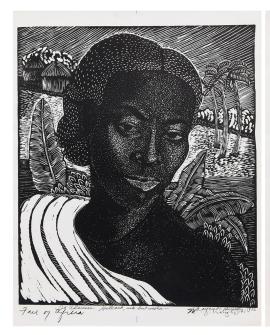

## MARGARET BURROUGHS

Face of Africa, 1959 in plate and 1986, together with Malcolm, 1986

Margaret Burroughs (American, 1917-2010) Face of Africa, 1959 in plate and 1986, together with Malcolm, 1986 reproduced linocuts on paper signed and dated lower margin; signed and dated in plate inscribed To Clarence Holland with best wishes and To Mr. Clarence Holland 19  $1/2 \times 165/8$ ; 19  $1/2 \times 163/4$ 

Estimate: \$200-300 Result: \$715