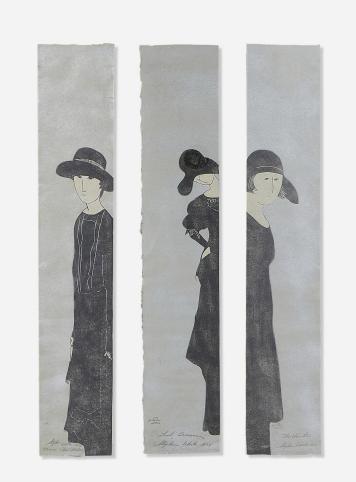

## STEPHEN WHITE

Lady Dressing; Marion's New Clothes; The Visitor (three works)

woodcut in colors 6½ h × 33½ w in (17 × 85 cm)

Signed, titled, dated and numbered to lower edge '2 27/200 Lady Dressing Stephen White 1974'. Stamped mark to lower edge. Signed, titled, dated and numbered to lower edge 'HC Stephen White 1974 Marion's New Clothes'. Stamped mark to lower edge. Signed, titled, dated and numbered to lower edge '2 13/200 The Visitor Stephen White 1974'. Stamped mark to lower edge.

Provenance: Greg Copeland Studio, Passaic, NJ | Private Collection

Estimate: \$300-500 Result: \$188