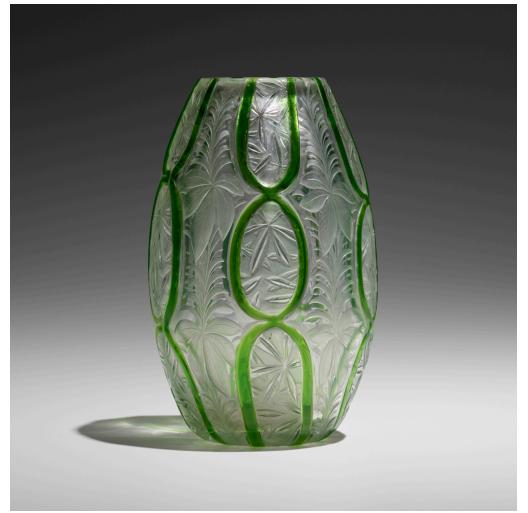

## TIFFANY STUDIOS Exhibition cameo vase

USA, c. 1909 | hand-blown and wheel-carved Favrile glass  $7\frac{1}{2}$  h ×  $4\frac{1}{2}$  dia in (19 × 11 cm)

Etched to underside 'L.C. Tiffany Favrile Exhibition Piece 4062 D'.