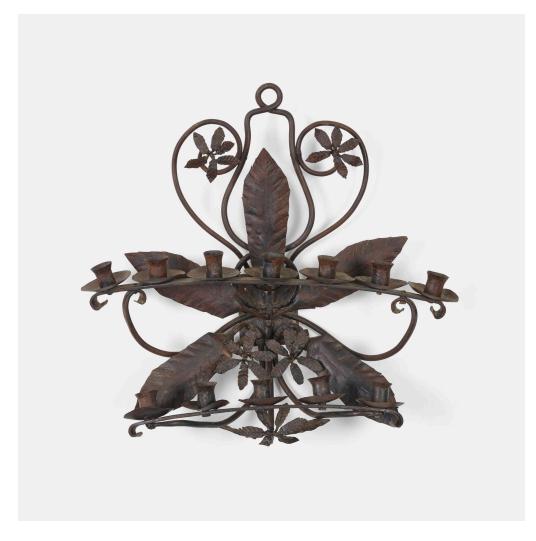

## MARIE ZIMMERMANN

Buckeye leaf-form candle sconce

USA, c. 1925 | patinated and handwrought iron 29 h  $\times$  30 w  $\times$  10% d in (74  $\times$  76  $\times$  27 cm)

**Provenance:** Brimfield Antique Market | Collection of Robert and Elaine Dillof, Croton Falls, NY |
Treadway Toomey Auctions, Oak Park, *Important 20th Century Art & Design*, 6 December 2014, Lot 213 | Private Collection

Estimate: \$2,000-3,000

Result: \$1,386