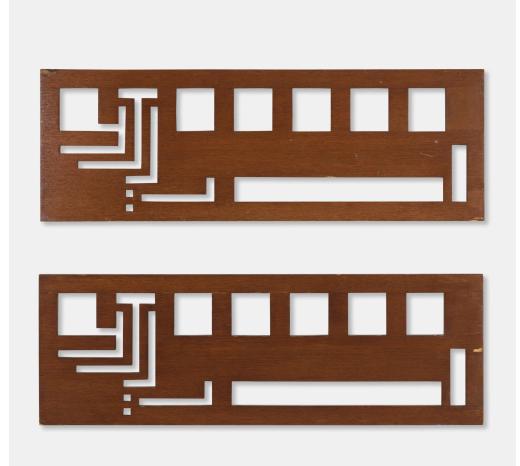

### FRANK LLOYD WRIGHT

Clerestory panels from the New York Exhibition House, pair

USA, 1953 | oak veneer over wood 15¾ h × 46 w × ¾ d in (40 × 117 × 2 cm)

Provenance: New York Exhibition House | Important Private Collection

**Literature:** Frank Lloyd Wright Monograph 1951-1959, Pfeiffer and Futagawa, pg. 106 discusses commission Frank Lloyd Wright: Preserving an Architectural Heritage, Decorative Designs from The Domino's Pizza Collection, Hanks, pg. 111