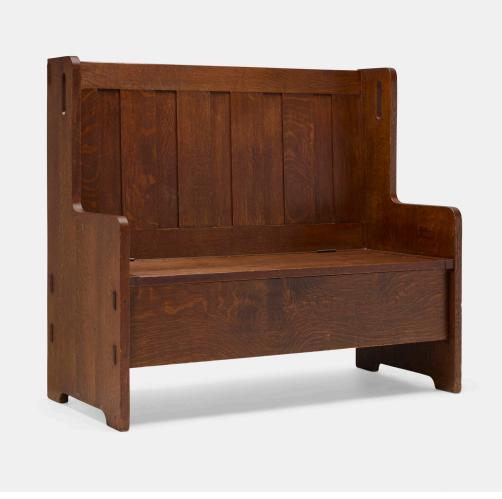

### GUSTAV STICKLEY Hall seat, model 224

USA, c. 1912 | oak, steel 41¾ h × 47¾ w × 22 d in (106 × 121 × 56 cm)

This desirable form features cut-outs to the solid wood side panels and a lift-up seat concealing storage. Paper manufacturer's label to interior 'Craftsman Als ik kan Made by Gustav Stickley in the Craftsman Workshops Eastwood New York'.

Literature: Catalogue of Craftsman Furniture, manufacturer's catalog, pg. 82

Estimate: \$5,000-7,000 Result: \$6,930