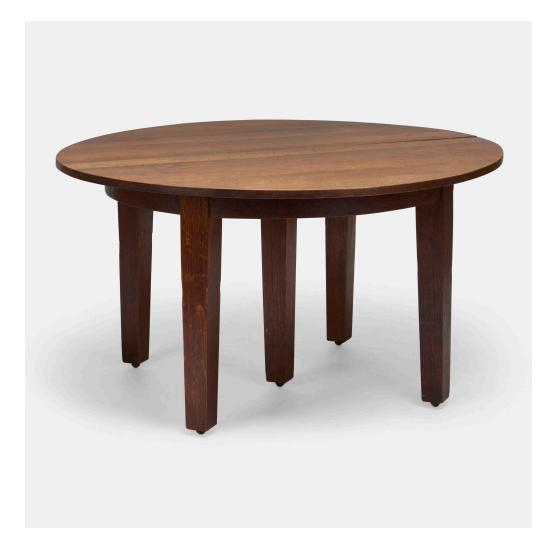

## GUSTAV STICKLEY Dining table, model 632

USA, c. 1910 | oak 30¼ h × 54 dia in (77 × 137 cm)

Red manufacturer's decal to center leg 'Als ik kan Gustav Stickley' with joiner's compass. Paper manufacturer's label to underside 'Craftsman Als ik kan Gustav Stickley Craftsman Workshops Eastwood New York'.